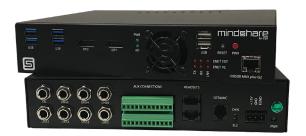

### **MAXPlus G2 Dispatch Processor**

- Complete Dispatch Workstation
  - No Separate PC Required
- Up to 8 Speaker Configuration
- Headset/Footswitch Operation
  - Full Accessory Connectivity
  - NENA Telephone Interface
- Multi-Featured Instant Recall
- USB Interface Audio System
- Integrated Dual Core Processor