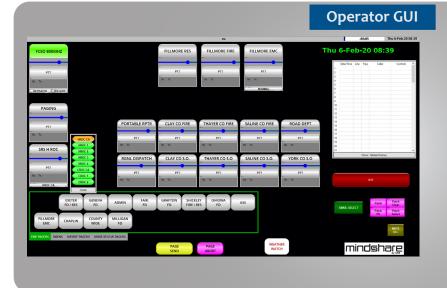

The Plan chosen replaced the existing Zetron equipment and was configured to handle 19 radio and paging channels as well as providing Security Control and Monitoring of all Courthouse offices, all in a Single System through use of the Mindshare Auxiliary Controls

At the same time Mindshare's MAXplus Processor eliminates the need for a separate PC at each Dispatch position. This compact form-factor not only saved expense but also freed up valuable desk space to be used more efficiently.

The completely distributed VoIP installation capability of the Mindshare System, the additional absence of a Central Processing Unit or Central Server and no need for any proprietary cabling has virtually eliminated a single point of failure.