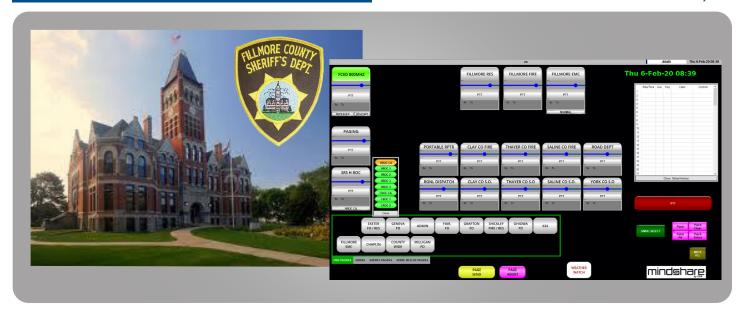

# Fillmore County Sheriff Geneva, NE

The Fillmore County Sheriff's office operates the County-Wide Public Safety Answering Point (PSAP) providing multi-agency Law Enforcement 9-1-1 coverage. The Center also provides vital communications over 576 square miles to seven Fire and Rescue agencies in addition to serving as the County Emergency Management Center.

The Plan chosen replaced the existing Zetron equipment and was configured to handle 19 radio and paging channels as well as providing Security Control and Monitoring of all Courthouse offices, all in a Single System through use of the Mindshare Auxiliary Controls

At the same time Mindshare's MAXplus Processor eliminates the need for a separate PC at each Dispatch position. This compact form-factor not only saved expense but also freed up valuable desk space to be used more efficiently.

The completely distributed VoIP installation capability of the Mindshare System, the additional absence of a Central Processing Unit or Central Server and no need for any proprietary cabling has virtually eliminated a single point of failure.